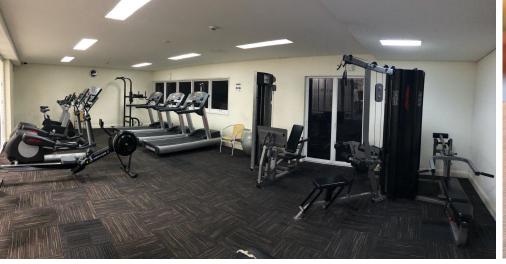

## Gym

Social Members \$75 Gym (Sporting Members) \$55

Our gym is open 7 days a week from 7am until 8:30pm. Minors over 16 are permitted in the company of a responsible adult. We offer half price fees from 1st July.